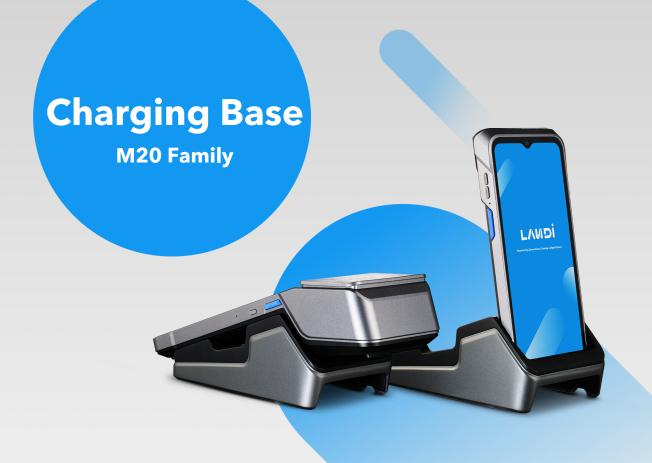

## **SPECIFICATIONS**

Basic Charging Base (Terminal Only)

Standard Charging Base (1 terminal + 1 battery)

**Communication Base** 

| Power supply              | 5V DC 2A (USB-C Charging)           | Power supply              | 19V DC 2.1A DC Port                 | Power supply              | 19V DC 2.1A DC Port                    |
|---------------------------|-------------------------------------|---------------------------|-------------------------------------|---------------------------|----------------------------------------|
| <b>Environment Editor</b> | Operating temperature: 0°C to +40°C | <b>Environment Editor</b> | Operating temperature: 0°C to +40°C | <b>Environment Editor</b> | Operating temperature: 0°C to +40°C    |
|                           | Storage temperature: -20°C to +70°C |                           | Storage temperature: -20°C to +70°C |                           | Storage temperature: -20°C to +70°C    |
|                           | Operating humidity:                 |                           | Operating humidity:                 |                           | Operating humidity:                    |
|                           | 10% to 90% non-condensing           |                           | 10% to 90% non-condensing           |                           | 10% to 90% non-condensing              |
| Dimensions                | 156.3×93.8×68.6mm (L×W×H)           | Dimensions                | 156.3×93.8×68.6mm (L×W×H)           | Dimensions                | 156.3×93.8×68.6mm (L×W×H)              |
| Led for battery           | None                                | Led for battery           | Red: The battery is not connected   | Led for battery           | Red: The battery is not connected      |
| charging                  |                                     | charging                  | Blue: The battery is charging       | charging                  | Blue: The battery is charging          |
|                           |                                     |                           | Green: The battery is fully charged |                           | Green: The battery is fully charged    |
| Port                      | None                                | Port                      | None                                | Port                      | RJ45 Ethernet, RJ22 Serial, USB Type A |
|                           |                                     |                           |                                     |                           | USB-Type C (Communication only)        |