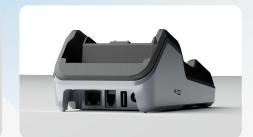

## **SPECIFICATIONS**

Basic Charging Base (Terminal Only)

Standard Charging Base (1 terminal + 1 battery)

**Communication Base** 

| Power supply              | 5V DC 2A (USB-C Charging)           | Power supply              | 19V DC 2.1A DC Port                 | Power supply              | 19V DC 2.1A DC Port                    |
|---------------------------|-------------------------------------|---------------------------|-------------------------------------|---------------------------|----------------------------------------|
| <b>Environment Editor</b> | Operating temperature: 0°C to +40°C | <b>Environment Editor</b> | Operating temperature: 0°C to +40°C | <b>Environment Editor</b> | Operating temperature: 0°C to +40°C    |
|                           | Storage temperature: -20°C to +70°C |                           | Storage temperature: -20°C to +70°C |                           | Storage temperature: -20°C to +70°C    |
|                           | Operating humidity:                 |                           | Operating humidity:                 |                           | Operating humidity:                    |
|                           | 10% to 90% non-condensing           |                           | 10% to 90% non-condensing           |                           | 10% to 90% non-condensing              |
| Dimensions                | 156.3×93.8×68.6mm (L×W×H)           | Dimensions                | 156.3×93.8×68.6mm (L×W×H)           | Dimensions                | 156.3×93.8×68.6mm (L×W×H)              |
| Led for battery           | None                                | Led for battery           | Red: The battery is not connected   | Led for battery           | Red: The battery is not connected      |
| charging                  |                                     | charging                  | Blue: The battery is charging       | charging                  | Blue: The battery is charging          |
|                           |                                     |                           | Green: The battery is fully charged |                           | Green: The battery is fully charged    |
| Port                      | None                                | Port                      | None                                | Port                      | RJ45 Ethernet, RJ22 Serial, USB Type A |
|                           |                                     |                           |                                     |                           | USB-Type C (Communication only)        |